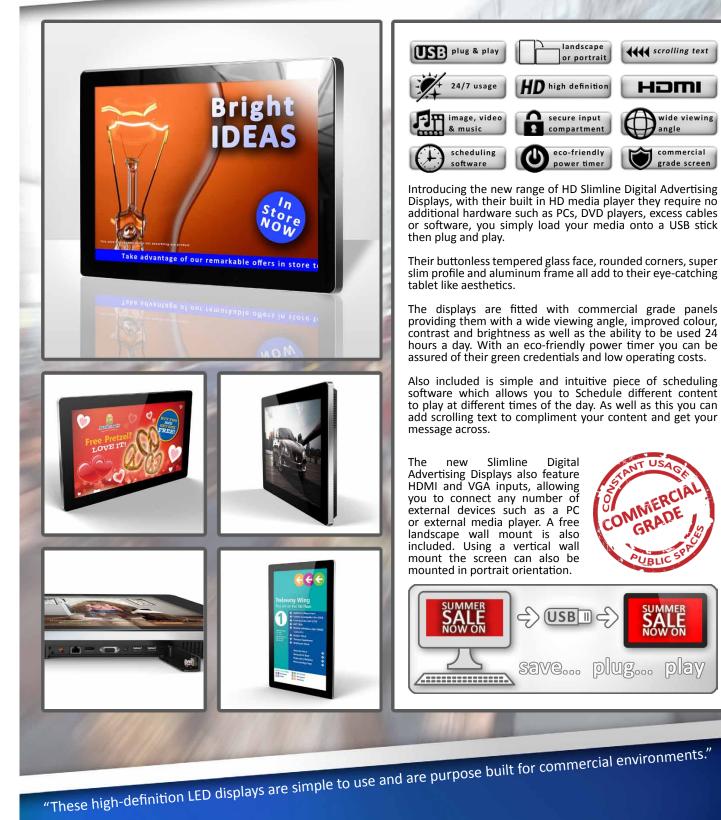

# SLIMLINE DIGITAL ADVERTISING DISPLAYS

"Their buttonless tempered glass face, rounded corners, super slim profile and aluminum frame all add to