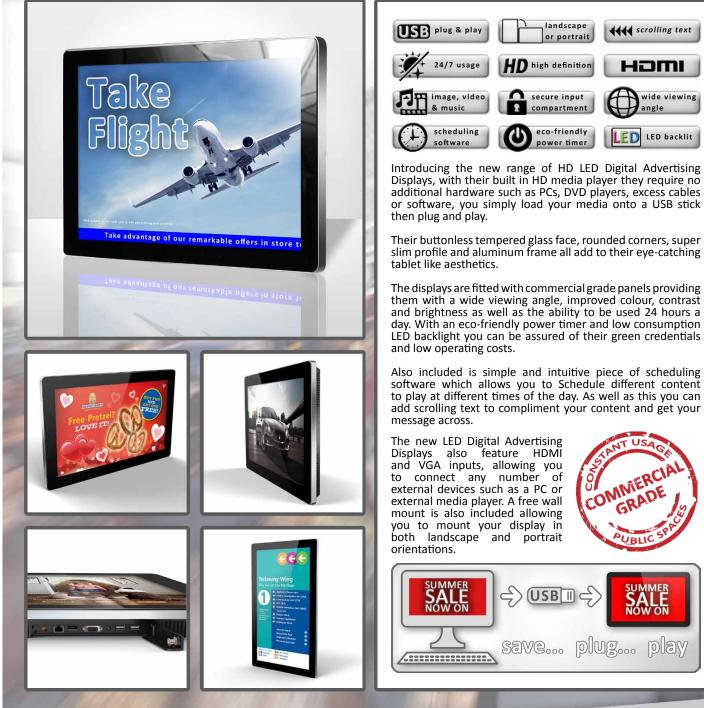

# 42" SLIMLINE DIGITAL ADVERTISING DISPLAY

of

CON

"These high-definition LED displays are simple to use and are purpose built for commercial environments."