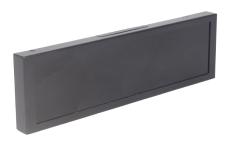

# **SVSH8W** 8.8" ULTRA STRETCHED ANDROID LCD DISPLAY

#### **NARROW BEZEL**

A sleek, narrow bezel is especially important when placing multiple screens together. The compact design also adds to the aesthetic and reduces strain on shelf edges.

### Mechanical

**Outline Size (mm)** 240.6 x 69.6 x 16

Weight 0.5 kg

**Bracket** 

**x**1