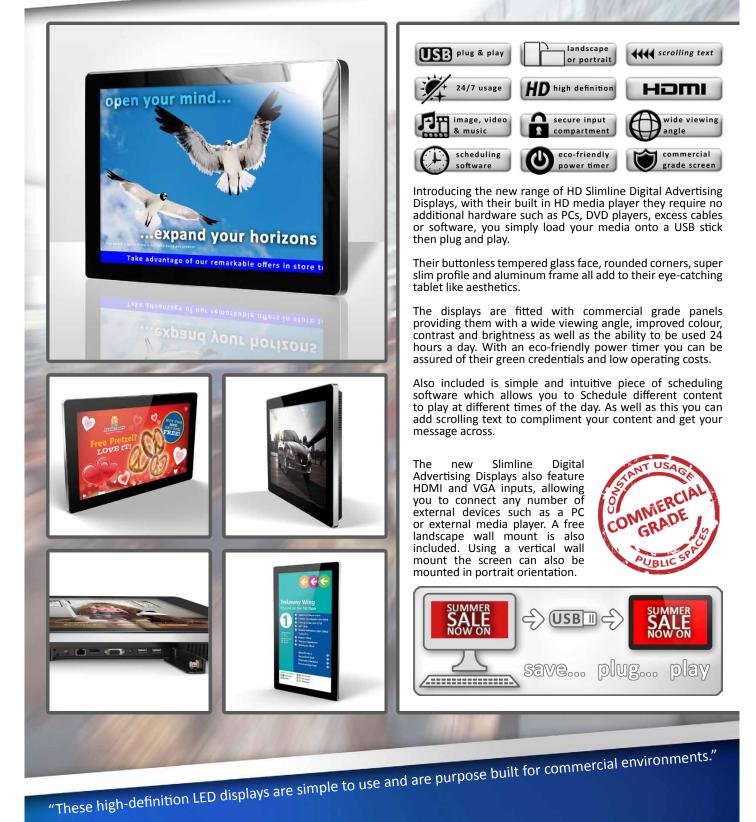

# SLIMLINE DIGITAL ADVERTISING DISPLAYS

## Your message, brought to I

### 55" SLIMLINE DIGITAL ADVERTISING DISPLAY





### **SLIMLINE DIGITAL ADVERTISING DISPLAYS**

## Your message, brought to

| 55" SLIMLINE DIGITAL ADVERTISING DISPLAY