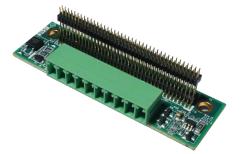

# CMI-DIO100

### CMI Module with 8x Optical Isolated DIO (4 in / 4 out)

- CMI (Combined Multiple I/O) Technology
- Optical Isolated Design
- Wide Range DC Power Input

### Specifications

| Interface                  | CMI (Combined Multiple I/O) Interface |
|----------------------------|---------------------------------------|
| Digital I/O Ports          | 8x Optical Isolated DIO (4DI, 4DO)    |
| Connector Type             | 1x 10-pin Terminal Block, 3.5mm pitch |
| Optical Isolated DIO       | 3.75kV                                |
| Isolated Power Input       | 9 ~ 30VDC                             |
| Input Driving Sink Current | Minimal: 1 mA<br>Normal: 5 mA         |
| Dimension ( W x D x H )    | 67 x 20.5 x 13 mm                     |