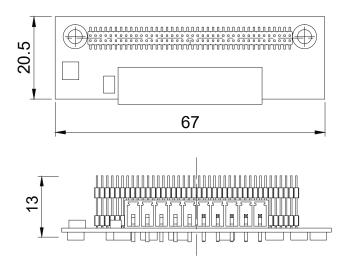

### Specifications

| Interface                  | CMI (Combined Multiple I/O) Interface |
|----------------------------|---------------------------------------|
| Digital I/O Ports          | 8x Optical Isolated DIO (4DI, 4DO)    |
| Connector Type             | 1x 10-pin Terminal Block, 3.5mm pitch |
| Optical Isolated DIO       | 3.75kV                                |
| Isolated Power Input       | 9 ~ 30VDC                             |
| Input Driving Sink Current | Minimal: 1 mA<br>Normal: 5 mA         |
| Dimension ( W x D x H )    | 67 x 20.5 x 13 mm                     |

#### Dimensions

Unit: mm