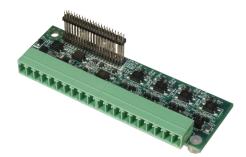

# CMI-DIO01

## CMI Module with 16x Optical Isolated DIO (8 in / 8 out)

- CMI (Combined Multiple I/O) Technology
- Optical Isolated Design
- Wide Range DC Power Input

## **Specifications**

| Interface                  | CMI (Combined Multiple I/O) Interface |
|----------------------------|---------------------------------------|
| Digital I/O Ports          | 16x Optical Isolated DIO (8DI, 8DO)   |
| Connector Type             | 2x 10-pin Terminal Block, 3.5mm pitch |
| Optical Isolated DIO       | 3.75kV                                |
| Isolated Power Input       | 9 ~ 30VDC                             |
| Input Driving Sink Current | Minimal: 1 mA<br>Normal: 5 mA         |
| Dimension ( W x D x H )    | 83 x 26.8 x 15.4 mm                   |