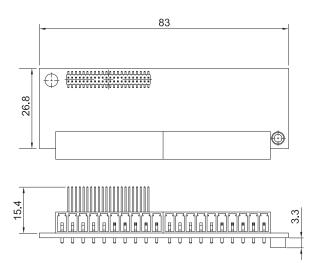

## **Specifications**

| Interface                  | CMI (Combined Multiple I/O) Interface |
|----------------------------|---------------------------------------|
| Digital I/O Ports          | 16x Optical Isolated DIO (8DI, 8DO)   |
| Connector Type             | 2x 10-pin Terminal Block, 3.5mm pitch |
| Optical Isolated DIO       | 3.75kV                                |
| Isolated Power Input       | 9 ~ 30VDC                             |
| Input Driving Sink Current | Minimal: 1 mA<br>Normal: 5 mA         |
| Dimension ( W x D x H )    | 83 x 26.8 x 15.4 mm                   |

#### Dimensions

Unit: mm

CMI-DI001