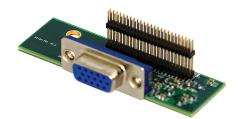

# **CMI-VGA01**

#### CMI Module with 1x VGA Port

- CMI (Combined Multiple I/O) Technology
- Rugged Design Features: Cableless

# **Specifications**

| Interface               | CMI (Combined Multiple I/O) Interface |  |
|-------------------------|---------------------------------------|--|
| Display Output          | 1x VGA Connector                      |  |
| Max. Resolution         | 1920 x 1200 @60Hz                     |  |
| Dimension ( W x D x H ) | 65.5 x 20 mm                          |  |