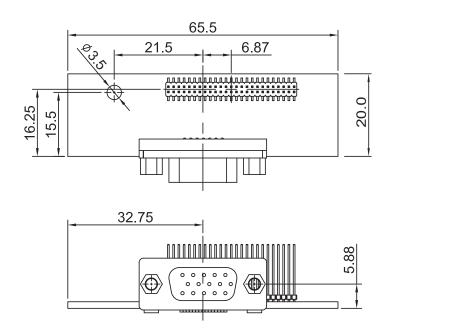

### **Dimensions**

Unit: mm

Cincoze CMI-VGA01

| Ordering Information | nformation | <b>g</b> | Orderin |  |
|----------------------|------------|----------|---------|--|
|----------------------|------------|----------|---------|--|