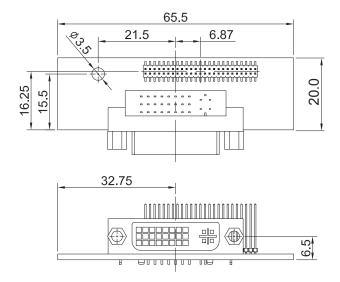

### **Specifications**

| Interface       |       | CMI (Combined Multiple I/O) Interface |
|-----------------|-------|---------------------------------------|
| Display Output  |       | 1x DVI-D Connector                    |
| Max. Resolution |       | 1920 x 1080 @ 60Hz                    |
| Dimension ( W > | (DxH) | 65.5 x 20 mm                          |

#### **Dimensions**

Unit: mm

CMI-DVI01