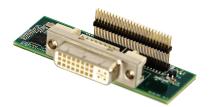

# **CMI-DVI01**

## CMI Module with 1x DVI-D Connector

- CMI (Combined Multiple I/O) Technology
- Rugged Design Features: Cableless

### **Specifications**

| Interface       |       | CMI (Combined Multiple I/O) Interface |
|-----------------|-------|---------------------------------------|
| Display Output  |       | 1x DVI-D Connector                    |
| Max. Resolution |       | 1920 x 1080 @ 60Hz                    |
| Dimension ( W > | (DxH) | 65.5 x 20 mm                          |