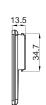

ESL-G-Type 2.1"

|                                      | 2.1°                                                                                                                                                                                                                                            |
|--------------------------------------|-------------------------------------------------------------------------------------------------------------------------------------------------------------------------------------------------------------------------------------------------|
| Unit Size (WxHxD mm)                 | 70x35x13.2                                                                                                                                                                                                                                      |
| Display Area (mm)                    | 48.6x23.7                                                                                                                                                                                                                                       |
| Resolution                           | 250x122                                                                                                                                                                                                                                         |
| Net Weight (g)                       | 36                                                                                                                                                                                                                                              |
| Case Colour                          | White or customised                                                                                                                                                                                                                             |
| DPI                                  | 131                                                                                                                                                                                                                                             |
| Display Colour                       | BWR, BWY                                                                                                                                                                                                                                        |
| NFC                                  | "N" means the ESL with NFC function.  1. Complies with ISO/IEC 14443 TypeA standard  2. Supports NFC NDEF data format with 200 bytes writable memory  3. Communication distance is reachable maximum 10mm  4. Batch update of the same template |
| Multiple Pages                       | 4 Pages                                                                                                                                                                                                                                         |
| LED Flash                            | Red, Blue, Green                                                                                                                                                                                                                                |
| Working Life                         | 5 Years (4 Updates per day)                                                                                                                                                                                                                     |
| Battery                              | 2x550mAh                                                                                                                                                                                                                                        |
| Changeable Battery                   | Battery Pack                                                                                                                                                                                                                                    |
| Operating Temperature                | 0 °C to 30 °C                                                                                                                                                                                                                                   |
| Operating Humidity                   | 30% to 70%                                                                                                                                                                                                                                      |
| Protection Level                     | IP54                                                                                                                                                                                                                                            |
| Certification                        | ROHS, CE, FCC, MIC                                                                                                                                                                                                                              |
| RF Wireless Communication Parameters | Working Frequency: System Throughout: 2402Mhz to 2480Mhz Up to 18,000 labels per hour                                                                                                                                                           |
| Included Accessories                 | TBC                                                                                                                                                                                                                                             |
| Optional Accessories                 | TBC                                                                                                                                                                                                                                             |
| Warranty Period                      | 2 Year Warranty                                                                                                                                                                                                                                 |
| Technical Support                    | Lifetime                                                                                                                                                                                                                                        |