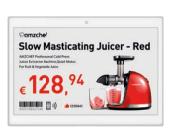

#### **Multiple Pages**

Each display can have up to 7 different pages, giving you the flexibility to show more than just price. For instance, choose between showing standard pricing, promotions, out-of-stock notices, interactive QR codes, real-time stock inventory, order status and more. Staff can then easily switch between these pages using PDA devices.