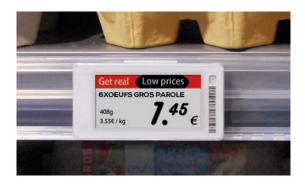

ly integrated with existing stock management systems via an API for minimal disruption to your digital infrastructure.



Streamline Price Change Processes
With State of the Art Automated Digital Shelf Edge Solution







### Accessories

### Installation

Various fixing options, such as...





Strike-resistant protective shell Protects ESL displays from potential damage



End cap Fitted to rail ends to protect customers by covering sharp edges



Wedged block Tilts rail to optimum viewing angle



ESL driver A specialised tool used to remove ESL modules from shelves

#### **In-Store Marketing**









#### **Promotion cards**

Customisable, durable plastic cards that can be attached to ESL modules to draw attention to particular products and promotions







### Examples

















## **SUREWIW**







ESL-G-Type 1.5"







|                                      | 1.5*                                                                                                                                                                                                                                            |
|--------------------------------------|-------------------------------------------------------------------------------------------------------------------------------------------------------------------------------------------------------------------------------------------------|
| Unit Size (WxHxD mm)                 | 48x35x13