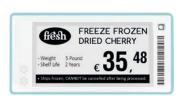

#### **Tri-Colour E-Paper Displays**

Utilising e-paper technology, these durable displays have an ultra-wide viewing angle and extremely low power consumption. Plus, with three colour options available for content (black/white/yellow or black/white/red), you can add eye-catching colour to your shelf labels.

#### **Multiple Pages**

Each display can have up to 7 different pages, giving you the flexibility to show more than just price. For instance, choose between showing standard pricing, promotions, out-of-stock notices, interactive QR codes, real-time stock inventory, order status and more. Staff can then easily switch between these pages using PDA devices.