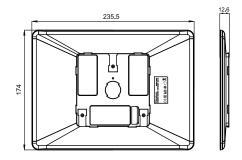

ESL-G-Type 10.2"

|                                      | 10.2*                                                                                                                                                                                                                                           |
|--------------------------------------|-------------------------------------------------------------------------------------------------------------------------------------------------------------------------------------------------------------------------------------------------|
| Unit Size (WxHxD mm)                 | 235.5x174x12.6                                                                                                                                                                                                                                  |
| Display Area (mm)                    | 215.5x143.7                                                                                                                                                                                                                                     |
| Resolution                           | 960x640                                                                                                                                                                                                                                         |
| Net Weight (g)                       | 365                                                                                                                                                                                                                                             |
| Case Colour                          | White or customised                                                                                                                                                                                                                             |
| DPI                                  | 113                                                                                                                                                                                                                                             |
| Display Colour                       | BWR, BWY                                                                                                                                                                                                                                        |
| NFC                                  | "N" means the ESL with NFC function.  1. Complies with ISO/IEC 14443 TypeA standard  2. Supports NFC NDEF data format with 200 bytes writable memory  3. Communication distance is reachable maximum 10mm  4. Batch update of the same template |
| Multiple Pages                       | 4 Pages                                                                                                                                                                                                                                         |
| LED Flash                            | Red, Blue, Green                                                                                                                                                                                                                                |
| Working Life                         | 5 Years (4 Updates per day)                                                                                                                                                                                                                     |
| Battery                              | 6x550mAh                                                                                                                                                                                                                                        |
| Changeable Battery                   | Battery Pack                                                                                                                                                                                                                                    |
| Operating Temperature                | 0 °C to 30 °C                                                                                                                                                                                                                                   |
| Operating Humidity                   | 30% to 70%                                                                                                                                                                                                                                      |
| Protection Level                     | IP65                                                                                                                                                                                                                                            |
| Certification                        | ROHS, CE, FCC, MIC                                                                                                                                                                                                                              |
| RF Wireless Communication Parameters | Working Frequency: System Throughout: 2402Mhz to 2480Mhz Up to 18,000 labels per hour                                                                                                                                                           |
| Included Accessories                 | TBC                                                                                                                                                                                                                                             |
| Optional Accessories                 | TBC                                                                                                                                                                                                                                             |
| Warranty Period                      | 2 Year Warranty                                                                                                                                                                                                                                 |
| Technical Support                    | Lifetime                                                                                                                                                                                                                                        |