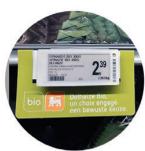

#### **Tri-Colour E-Paper Displays**

Utilising e-paper technology, these durable displays have an ultra-wide viewing angle and extremely low power consumption. Plus, with three colour options available for content (black/white/yellow or black/white/red), you can add eye-catching colour to your shelf labels.

#### **Multiple Pages**

Each display can have up to 7 different pages, giving you the flexibility to show more than just price. For instance, choose between showing standard pricing, promotions, out-of-stock notices, interactive QR codes, real-time stock inventory, order status and more. Staff can then easily switch between these pages using PDA devices.