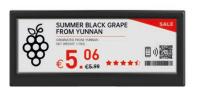

#### **Tri-Colour E-Paper Displays**

Utilising e-paper technology, these durable displays have an ultra-wide viewing angle and extremely low power consumption. Plus, with three colour options available for content (black/white/yellow or black/white/red), you can add eye-catching colour to your shelf labels.

#### **Multiple Pages**

Each display can have up to 7 different pages, giving you the flexibility to show more than just price. For instance, choose between showing standard pricing, promotions, out-of-stock notices, interactive QR codes, real-time stock inventory, order status and more. Staff can then easily switch between these pages using PDA devices.