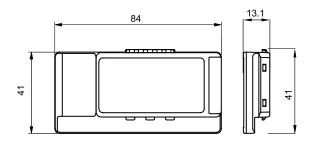

ESL-G-Type 2.6"

|                                      | 2.6"                                                                                                                                                                                                                                         |
|--------------------------------------|----------------------------------------------------------------------------------------------------------------------------------------------------------------------------------------------------------------------------------------------|
| Unit Size (WxHxD mm)                 | 84x41x13.1                                                                                                                                                                                                                                   |
| Display Area (mm)                    | 60.1x30.7                                                                                                                                                                                                                                    |
| Resolution                           | 296x152                                                                                                                                                                                                                                      |
| Net Weight (g)                       | 43                                                                                                                                                                                                                                           |
| Case Colour                          | White or customised                                                                                                                                                                                                                          |
| DPI                                  | 125                                                                                                                                                                                                                                          |
| Display Colour                       | BWR, BWY                                                                                                                                                                                                                                     |
| NFC                                  | "N" means the ESL with NFC function.  1. Complies with ISO/IEC 14443 TypeA standard 2. Supports NFC NDEF data format with 200 bytes writable memory 3. Communication distance is reachable maximum 10mm 4. Batch update of the same template |
| Multiple Pages                       | 4 Pages                                                                                                                                                                                                                                      |
| LED Flash                            | Red, Blue, Green                                                                                                                                                                                                                             |
| Working Life                         | 5 Years (4 Updates per day)                                                                                                                                                                                                                  |
| Battery                              | 2x550mAh                                                                                                                                                                                                                                     |
| Changeable Battery                   | Battery Pack                                                                                                                                                                                                                                 |
| Operating Temperature                | 0 °C to 30 °C                                                                                                                                                                                                                                |
| Operating Humidity                   | 30% to 70%                                                                                                                                                                                                                                   |
| Protection Level                     | IP54                                                                                                                                                                                                                                         |
| Certification                        | ROHS, CE, FCC, MIC                                                                                                                                                                                                                           |
| RF Wireless Communication Parameters | Working Frequency: System Throughout: 2402Mhz to 2480Mhz Up to 18,000 labels per hour                                                                                                                                                        |
| Included Accessories                 | TBC                                                                                                                                                                                                                                          |
| Optional Accessories                 | TBC                                                                                                                                                                                                                                          |
| Warranty Period                      | 2 Year Warranty                                                                                                                                                                                                                              |
| Technical Support                    | Lifetime                                                                                                                                                                                                                                     |