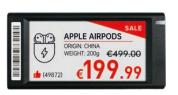

### What are Electronic Shelf Labels (ESLs)?

Electronic shelf label systems are used to display and automatically update product pricing shown on shelves. They are typically comprised of three components:

#### **Tri-Colour E-Paper Displays**

Utilising e-paper technology, these durable displays have an ultra-wide viewing angle and extremely low power consumption. Plus, with three colour options available for content (black/white/yellow or black/white/red), you can add eye-catching colour to your shelf labels.

#### **Multiple Pages**

Each display can have up to 7 different pages, giving you the flexibility to show more than just price. For instance, choose between showing standard pricing, promotions, out-of-stock notices, interactive QR codes, real-time stock inventory, order status and more. Staff can then easily switch between these pages using PDA devices.