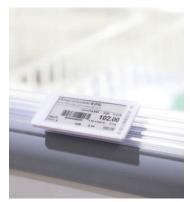

### What are Electronic Shelf Labels (ESLs)?

Electronic shelf label systems are used to display and automatically update product pricing shown on shelves. They are typically comprised of three components:

- 1. Label management software
- 2. Communication controllers
- 3. E-paper display modules

The label management software provides an intuitive way for users to easily manage pricing and stock information for every product across their entire network of stores. This information is then sent to the communication controller via Wi-Fi before being transmitted to the e-paper display modules via a private 2.G Wi-Fi signal for ultimate data transfer security. Updates are automatically rolled out across the shop floor instantly.