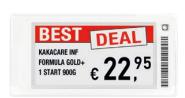

#### **Tri-Colour E-Paper Displays**

Utilising e-paper technology, these durable displays have an ultra-wide viewing angle and extremely low power consumption. Plus, with three colour options available for content (black/white/yellow or black/white/red), you can add eye-catching colour to your shelf labels.

### **Multi-Coloured LED Light**

Able to flash in 7 different colours, the built-in LED light helps staff to navigate to specific ESL locations quickly, such as when picking products to fulfil online orders or when identifying items that are out-of-stock.

#### **Multiple Pages**

Each display can have up to 7 different pages, giving you the flexibility to show more than just price. For instance, choose between showing standard pricing, promotions, out-of-stock notices, interactive QR codes, real-time stock inventory, order status and more. Staff can then easily switch between these pages using PDA devices.