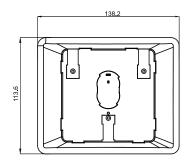

ESL-G-Type 5.8"

|                                      | 5.8"                                                                                                                                                                                                                                            |
|--------------------------------------|-------------------------------------------------------------------------------------------------------------------------------------------------------------------------------------------------------------------------------------------------|
| Unit Size (WxHxD mm)                 | 138.2x113.6x12.3                                                                                                                                                                                                                                |
| Display Area (mm)                    | 118.8x88.2                                                                                                                                                                                                                                      |
| Resolution                           | 648x480                                                                                                                                                                                                                                         |
| Net Weight (g)                       | 160                                                                                                                                                                                                                                             |
| Case Colour                          | White or customised                                                                                                                                                                                                                             |
| DPI                                  | 138                                                                                                                                                                                                                                             |
| Display Colour                       | BWR, BWY                                                                                                                                                                                                                                        |
| NFC                                  | "N" means the ESL with NFC function.  1. Complies with ISO/IEC 14443 TypeA standard  2. Supports NFC NDEF data format with 200 bytes writable memory  3. Communication distance is reachable maximum 10mm  4. Batch update of the same template |
| Multiple Pages                       | 4 Pages                                                                                                                                                                                                                                         |
| LED Flash                            | Red, Blue, Green                                                                                                                                                                                                                                |
| Working Life                         | 5 Years (4 Updates per day)                                                                                                                                                                                                                     |
| Battery                              | 4x550mAh                                                                                                                                                                                                                                        |
| Changeable Battery                   | Battery Pack                                                                                                                                                                                                                                    |
| Operating Temperature                | 0 °C to 30 °C                                                                                                                                                                                                                                   |
| Operating Humidity                   | 30% to 70%                                                                                                                                                                                                                                      |
| Protection Level                     | IP65                                                                                                                                                                                                                                            |
| Certification                        | ROHS, CE, FCC, MIC                                                                                                                                                                                                                              |
| RF Wireless Communication Parameters | Working Frequency: System Throughout: 2402Mhz to 2480Mhz Up to 18,000 labels per hour                                                                                                                                                           |
| Included Accessories                 | TBC                                                                                                                                                                                                                                             |
| Optional Accessories                 | TBC                                                                                                                                                                                                                                             |
| Warranty Period                      | 2 Year Warranty                                                                                                                                                                                                                                 |
| Technical Support                    | Lifetime                                                                                                                                                                                                                                        |