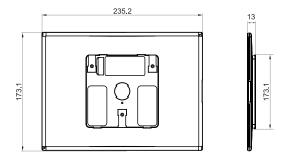

ESL-G-Type 10.2"

|                                      | 10.2*                                                                                                                                                                                                                                           |
|--------------------------------------|-------------------------------------------------------------------------------------------------------------------------------------------------------------------------------------------------------------------------------------------------|
| Unit Size (WxHxD mm)                 | 235.5x174x12.6                                                                                                                                                                                                                                  |
| Display Area (mm)                    | 215.5x143.7                                                                                                                                                                                                                                     |
| Resolution                           | 960x640                                                                                                                                                                                                                                         |
| Net Weight (g)                       | 365                                                                                                                                                                                                                                             |
| Case Colour                          | White or customised                                                                                                                                                                                                                             |
| DPI                                  | 113                                                                                                                                                                                                                                             |
| Display Colour                       | BWR, BWY                                                                                                                                                                                                                                        |
| NFC                                  | "N" means the ESL with NFC function.  1. Complies with ISO/IEC 14443 TypeA standard  2. Supports NFC NDEF data format with 200 bytes writable memory  3. Communication distance is reachable maximum 10mm  4. Batch update of the same template |
| Multiple Pages                       | 4 Pages                                                                                                                                                                                                                                         |
| LED Flash                            | Red, Blue, Green                                                                                                                                                                                                                                |
| Working Life                         | 5 Years (4 Updates per day)                                                                                                                                                                                                                     |
| Battery                              | 6x550mAh                                                                                                                                                                                                                                        |
| Changeable Battery                   | Battery Pack                                                                                                                                                                                                                                    |
| Operating Temperature                | 0 °C to 30 °C                                                                                                                                                                                                                                   |
| Operating Humidity                   | 30% to 70%                                                                                                                                                                                                                                      |
| Protection Level                     | IP65                                                                                                                                                                                                                                            |
| Certification                        | ROHS, CE, FCC, MIC                                                                                                                                                                                                                              |
| RF Wireless Communication Parameters | Working Frequency: System Throughout: 2402Mhz to 2480Mhz Up to 18,000 labels per hour                                                                                                                                                           |
| Included Accessories                 | TBC                                                                                                                                                                                                                                             |
| Optional Accessories                 | TBC                                                                                                                                                                                                                                             |
| Warranty Period                      | 2 Year Warranty                                                                                                                                                                                                                                 |
| Technical Support                    | Lifetime                                                                                                                                                                                                                                        |