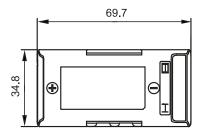

ESL-G-Type 2.1"

|                                      | 2.1°                                                                                                                                                                                                                                            |
|--------------------------------------|-------------------------------------------------------------------------------------------------------------------------------------------------------------------------------------------------------------------------------------------------|
| Unit Size (WxHxD mm)                 | 70x35x13.2                                                                                                                                                                                                                                      |
| Display Area (mm)                    | 48.6x23.7                                                                                                                                                                                                                                       |
| Resolution                           | 250x122                                                                                                                                                                                                                                         |
| Net Weight (g)                       | 36                                                                                                                                                                                                                                              |
| Case Colour                          | White or customised                                                                                                                                                                                                                             |
| DPI                                  | 131                                                                                                                                                                                                                                             |
| Display Colour                       | BWR, BWY                                                                                                                                                                                                                                        |
| NFC                                  | "N" means the ESL with NFC function.  1. Complies with ISO/IEC 14443 TypeA standard  2. Supports NFC NDEF data format with 200 bytes writable memory  3. Communication distance is reachable maximum 10mm  4. Batch update of the same template |
| Multiple Pages                       | 4 Pages                                                                                                                                                                                                                                         |
| LED Flash                            | Red, Blue, Green                                                                                                                                                                                                                                |
| Working Life                         | 5 Years (4 Updates per day)                                                                                                                                                                                                                     |
| Battery                              | 2x550mAh                                                                                                                                                                                                                                        |
| Changeable Battery                   | Battery Pack                                                                                                                                                                                                                                    |
| Operating Temperature                | 0 °C to 30 °C                                                                                                                                                                                                                                   |
| Operating Humidity                   | 30% to 70%                                                                                                                                                                                                                                      |
| Protection Level                     | IP54                                                                                                                                                                                                                                            |
| Certification                        | ROHS, CE, FCC, MIC                                                                                                                                                                                                                              |
| RF Wireless Communication Parameters | Working Frequency: System Throughout: 2402Mhz to 2480Mhz Up to 18,000 labels per hour                                                                                                                                                           |
| Included Accessories                 | TBC                                                                                                                                                                                                                                             |
| Optional Accessories                 | TBC                                                                                                                                                                                                                                             |
| Warranty Period                      | 2 Year Warranty                                                                                                                                                                                                                                 |
| Technical Support                    | Lifetime                                                                                                                                                                                                                                        |