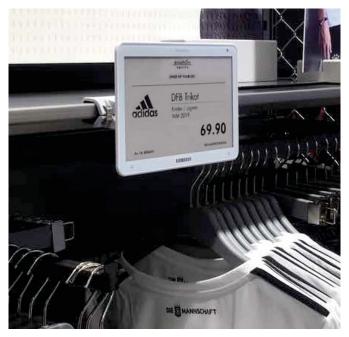

### **Wide Range of Solutions**

From supermarkets to clothes stores to canteens and everything in between, these displays are available in a wide range of shapes and sizes to suit any industry sector. There is even an IP67-rated waterproof version for applications such as seafood tanks, and a frost-proof version that can operate at temperatures as low as -25oC for use in freezers.