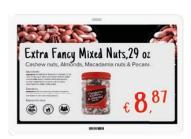

### Examples

#### **Tri-Colour E-Paper Displays**

Utilising e-paper technology, these durable displays have an ultra-wide viewing angle and extremely low power consumption. Plus, with three colour options available for content (black/white/yellow or black/white/red), you can add eye-catching colour to your shelf labels.