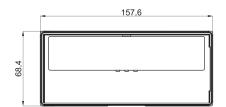

ESL-G-Type 7.5"

|                                      | 7.5*                                                                                                                                                                                                                                            |
|--------------------------------------|-------------------------------------------------------------------------------------------------------------------------------------------------------------------------------------------------------------------------------------------------|
| Unit Size (WxHxD mm)                 | 183x125.3x12.5                                                                                                                                                                                                                                  |
| Display Area (mm)                    | 163x98                                                                                                                                                                                                                                          |
| Resolution                           | 640x384                                                                                                                                                                                                                                         |
| Net Weight (g)                       | 234                                                                                                                                                                                                                                             |
| Case Colour                          | White or customised                                                                                                                                                                                                                             |
| DPI                                  | 188                                                                                                                                                                                                                                             |
| Display Colour                       | BWR, BWY                                                                                                                                                                                                                                        |
| NFC                                  | "N" means the ESL with NFC function.  1. Complies with ISO/IEC 14443 TypeA standard  2. Supports NFC NDEF data format with 200 bytes writable memory  3. Communication distance is reachable maximum 10mm  4. Batch update of the same template |
| Multiple Pages                       | 4 Pages                                                                                                                                                                                                                                         |
| LED Flash                            | Red, Blue, Green                                                                                                                                                                                                                                |
| Working Life                         | 5 Years (4 Updates per day)                                                                                                                                                                                                                     |
| Battery                              | 6x550mAh                                                                                                                                                                                                                                        |
| Changeable Battery                   | Battery Pack                                                                                                                                                                                                                                    |
| Operating Temperature                | 0 °C to 30 °C                                                                                                                                                                                                                                   |
| Operating Humidity                   | 30% to 70%                                                                                                                                                                                                                                      |
| Protection Level                     | IP65                                                                                                                                                                                                                                            |
| Certification                        | ROHS, CE, FCC, MIC                                                                                                                                                                                                                              |
| RF Wireless Communication Parameters | Working Frequency: System Throughout: 2402Mhz to 2480Mhz Up to 18,000 labels per hour                                                                                                                                                           |
| Included Accessories                 | TBC                                                                                                                                                                                                                                             |
| Optional Accessories                 | TBC                                                                                                                                                                                                                                             |
| Warranty Period                      | 2 Year Warranty                                                                                                                                                                                                                                 |
| Technical Support                    | Lifetime                                                                                                                                                                                                                                        |