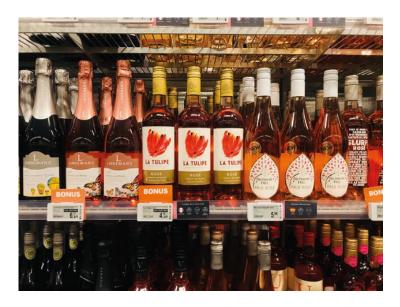

### **Wide Range of Solutions**

From supermarkets to clothes stores to canteens and everything in between, these displays are available in a wide range of shapes and sizes to suit any industry sector. There is even an IP67-rated waterproof version for applications such as seafood tanks, and a frost-proof version that can operate at temperatures as low as -25oC for use in freezers.

#### **Tri-Colour E-Paper Displays**

Utilising e-paper technology, these durable displays have an ultra-wide viewing angle and extremely low power consumption. Plus, with three colour options available for content (black/white/yellow or black/white/red), you can add eye-catching colour to your shelf labels.