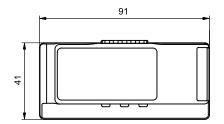

ESL-G-Type 2.9"

|                                      | 2.9"                                                                                                                                                                                                                                         |
|--------------------------------------|----------------------------------------------------------------------------------------------------------------------------------------------------------------------------------------------------------------------------------------------|
| Unit Size (WxHxD mm)                 | 91x41x13.1                                                                                                                                                                                                                                   |
| Display Area (mm)                    | 66.9x29.1                                                                                                                                                                                                                                    |
| Resolution                           | 296x128                                                                                                                                                                                                                                      |
| Net Weight (g)                       | 21.7                                                                                                                                                                                                                                         |
| Case Colour                          | White or customised                                                                                                                                                                                                                          |
| DPI                                  | 112                                                                                                                                                                                                                                          |
| Display Colour                       | BWR, BWY                                                                                                                                                                                                                                     |
| NFC                                  | "N" means the ESL with NFC function.  1. Complies with ISO/IEC 14443 TypeA standard 2. Supports NFC NDEF data format with 200 bytes writable memory 3. Communication distance is reachable maximum 10mm 4. Batch update of the same template |
| Multiple Pages                       | 4 Pages                                                                                                                                                                                                                                      |
| LED Flash                            | Red, Blue, Green                                                                                                                                                                                                                             |
| Working Life                         | 5 Years (4 Updates per day)                                                                                                                                                                                                                  |
| Battery                              | 2x550mAh                                                                                                                                                                                                                                     |
| Changeable Battery                   | Battery Pack                                                                                                                                                                                                                                 |
| Operating Temperature                | 0 °C to 30 °C                                                                                                                                                                                                                                |
| Operating Humidity                   | 30% to 70%                                                                                                                                                                                                                                   |
| Protection Level                     | IP54                                                                                                                                                                                                                                         |
| Certification                        | ROHS, CE, FCC, MIC                                                                                                                                                                                                                           |
| RF Wireless Communication Parameters | Working Frequency: System Throughout: 2402Mhz to 2480Mhz Up to 18,000 labels per hour                                                                                                                                                        |
| Included Accessories                 | TBC                                                                                                                                                                                                                                          |
| Optional Accessories                 | TBC                                                                                                                                                                                                                                          |
| Warranty Period                      | 2 Year Warranty                                                                                                                                                                                                                              |
| Technical Support                    | Lifetime                                                                                                                                                                                                                                     |