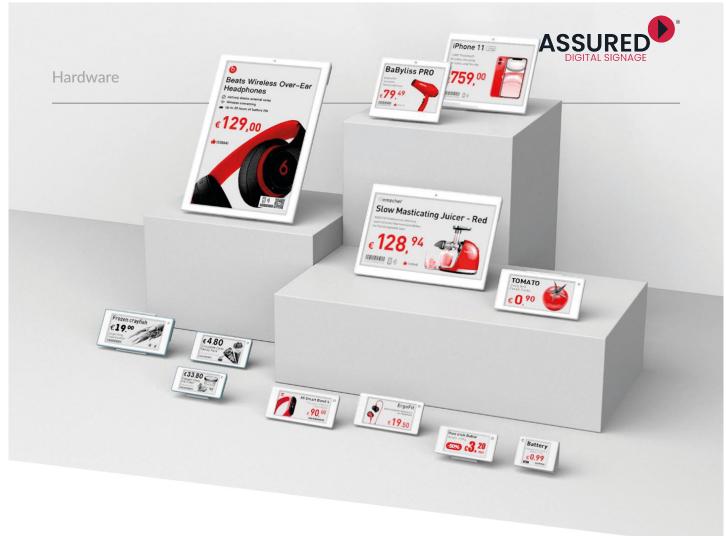

### **Wide Range of Solutions**

From supermarkets to clothes stores to canteens and everything in between, these displays are available in a wide range of shapes and sizes to suit any industry sector. There is even an IP67-rated waterproof version for applications such as seafood tanks, and a frost-proof version that can operate at temperatures as low as -25oC for use in freezers.

#### **Range of Sizes**

Small ESLs

Medium ESLs

Large ESLs