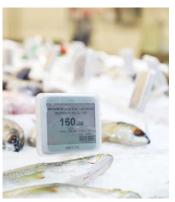

### **Wide Range of Solutions**

From supermarkets to clothes stores to canteens and everything in between, these displays are available in a wide range of shapes and sizes to suit any industry sector. There is even an IP67-rated waterproof version for applications such as seafood tanks, and a frost-proof version that can operate at temperatures as low as -25oC for use in freezers.