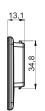

|
| Warranty Period                      | 2 Year Warranty                                                                                                                                                                                                                                 |
| Technical Support                    | Lifetime                                                                                                                                                                                                                                        |





ESL-P-Type 4.37"







|                                      | 4.37"                                                                                                                                                                                                                                           |
|--------------------------------------|-------------------------------------------------------------------------------------------------------------------------------------------------------------------------------------------------------------------------------------------------|
| Unit Size (WxHxD mm)                 | 127.6x52.9x13.1