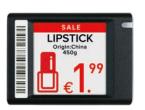

### What are Electronic Shelf Labels (ESLs)?

Electronic shelf label systems are used to display and automatically update product pricing shown on shelves. They are typically comprised of three components:

#### **Tri-Colour E-Paper Displays**

Utilising e-paper technology, these durable displays have an ultra-wide viewing angle and extremely low power consumption. Plus, with three colour options available for content (black/white/yellow or black/white/red), you can add eye-catching colour to your shelf labels.

#### **Multiple Pages**

Each display can have up to 7 different pages, giving you the flexibility to show more than just price. For instance, choose between showing standard pricing, promotions, out-of-stock notices, interactive QR codes, real-time stock inventory, order status and more. Staff can then easily switch between these pages using PDA devices.