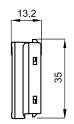

ESL-G-Type 2.1"

|                                      | 2.1°                                                                                                                                                                                                                                            |
|--------------------------------------|-------------------------------------------------------------------------------------------------------------------------------------------------------------------------------------------------------------------------------------------------|
| Unit Size (WxHxD mm)                 | 70x35x13.2                                                                                                                                                                                                                                      |
| Display Area (mm)                    | 48.6x23.7                                                                                                                                                                                                                                       |
| Resolution                           | 250x122                                                                                                                                                                                                                                         |
| Net Weight (g)                       | 36                                                                                                                                                                                                                                              |
| Case Colour                          | White or customised                                                                                                                                                                                                                             |
| DPI                                  | 131                                                                                                                                                                                                                                             |
| Display Colour                       | BWR, BWY                                                                                                                                                                                                                                        |
| NFC                                  | "N" means the ESL with NFC function.  1. Complies with ISO/IEC 14443 TypeA standard  2. Supports NFC NDEF data format with 200 bytes writable memory  3. Communication distance is reachable maximum 10mm  4. Batch update of the same template |
| Multiple Pages                       | 4 Pages                                                                                                                                                                                                                                         |
| LED Flash                            | Red, Blue, Green                                                                                                                                                                                                                                |
| Working Life                         | 5 Years (4 Updates per day)                                                                                                                                                                                                                     |
| Battery                              | 2x550mAh                                                                                                                                                                                                                                        |
| Changeable Battery                   | Battery Pack                                                                                                                                                                                                                                    |
| Operating Temperature                | 0 °C to 30 °C                                                                                                                                                                                                                                   |
| Operating Humidity                   | 30% to 70%                                                                                                                                                                                                                                      |
| Protection Level                     | IP54                                                                                                                                                                                                                                            |
| Certification                        | ROHS, CE, FCC, MIC                                                                                                                                                                                                                              |
| RF Wireless Communication Parameters | Working Frequency: System Throughout: 2402Mhz to 2480Mhz Up to 18,000 labels per hour                                                                                                                                                           |
| Included Accessories                 | TBC                                                                                                                                                                                                                                             |
| Optional Accessories                 | TBC                                                                                                                                                                                                                                             |
| Warranty Period                      | 2 Year Warranty                                                                                                                                                                                                                                 |
| Technical Support                    | Lifetime                                                                                                                                                                                                                                        |