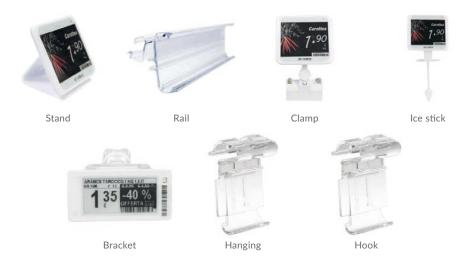

### Accessories

### Installation

Various fixing options, such as...

Strike-resistant protective shell Protects ESL displays from potential damage

End cap Fitted to rail ends to protect customers by covering sharp edges

Wedged block Tilts rail to optimum viewing angle

ESL driver A specialised tool used to remove ESL modules from shelves

#### **Promotion cards**

Customisable, durable plastic cards that can be attached to ESL modules to draw attention to particular products and promotions