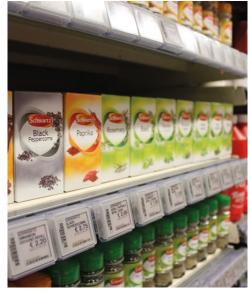

### **Wide Range of Solutions**

From supermarkets to clothes stores to canteens and everything in between, these displays are available in a wide range of shapes and sizes to suit any industry sector. There is even an IP67-rated waterproof version for applications such as seafood tanks, and a frost-proof version that can operate at temperatures as low as -25oC for use in freezers.

#### **Range of Sizes**

Small ESLs

Medium ESLs

Large ESLs