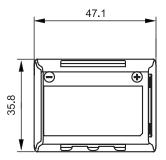

ESL-G-Type 2.1"

|                                      | 2.1°                                                                                                                                                                                                                                            |
|--------------------------------------|-------------------------------------------------------------------------------------------------------------------------------------------------------------------------------------------------------------------------------------------------|
| Unit Size (WxHxD mm)                 | 70x35x13.2                                                                                                                                                                                                                                      |
| Display Area (mm)                    | 48.6x23.7                                                                                                                                                                                                                                       |
| Resolution                           | 250x122                                                                                                                                                                                                                                         |
| Net Weight (g)                       | 36                                                                                                                                                                                                                                              |
| Case Colour                          | White or customised                                                                                                                                                                                                                             |
| DPI                                  | 131                                                                                                                                                                                                                                             |
| Display Colour                       | BWR, BWY                                                                                                                                                                                                                                        |
| NFC                                  | "N" means the ESL with NFC function.  1. Complies with ISO/IEC 14443 TypeA standard  2. Supports NFC NDEF data format with 200 bytes writable memory  3. Communication distance is reachable maximum 10mm  4. Batch update of the same template |
| Multiple Pages                       | 4 Pages                                                                                                                                                                                                                                         |
| LED Flash                            | Red, Blue, Green                                                                                                                                                                                                                                |
| Working Life                         | 5 Years (4 Updates per day)                                                                                                                                                                                                                     |
| Battery                              | 2x550mAh                                                                                                                                                                                                                                        |
| Changeable Battery                   | Battery Pack                                                                                                                                                                                                                                    |
| Operating Temperature                | 0 °C to 30 °C                                                                                                                                                                                                                                   |
| Operating Humidity                   | 30% to 70%                                                                                                                                                                                                                                      |
| Protection Level                     | IP54                                                                                                                                                                                                                                            |
| Certification                        | ROHS, CE, FCC, MIC                                                                                                                                                                                                                              |
| RF Wireless Communication Parameters | Working Frequency: System Throughout: 2402Mhz to 2480Mhz Up to 18,000 labels per hour                                                                                                                                                           |
| Included Accessories                 | TBC                                                                                                                                                                                                                                             |
| Optional Accessories                 | TBC                                                                                                                                                                                                                                             |
| Warranty Period                      | 2 Year Warranty                                                                                                                                                                                                                                 |
| Technical Support                    | Lifetime                                                                                                                                                                                                                                        |