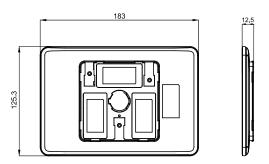

ESL-G-Type 7.5"

|                                      | 7.5*                                                                                                                                                                                                                                            |
|--------------------------------------|-------------------------------------------------------------------------------------------------------------------------------------------------------------------------------------------------------------------------------------------------|
| Unit Size (WxHxD mm)                 | 183x125.3x12.5                                                                                                                                                                                                                                  |
| Display Area (mm)                    | 163x98                                                                                                                                                                                                                                          |
| Resolution                           | 640x384                                                                                                                                                                                                                                         |
| Net Weight (g)                       | 234                                                                                                                                                                                                                                             |
| Case Colour                          | White or customised                                                                                                                                                                                                                             |
| DPI                                  | 188                                                                                                                                                                                                                                             |
| Display Colour                       | BWR, BWY                                                                                                                                                                                                                                        |
| NFC                                  | "N" means the ESL with NFC function.  1. Complies with ISO/IEC 14443 TypeA standard  2. Supports NFC NDEF data format with 200 bytes writable memory  3. Communication distance is reachable maximum 10mm  4. Batch update of the same template |
| Multiple Pages                       | 4 Pages                                                                                                                                                                                                                                         |
| LED Flash                            | Red, Blue, Green                                                                                                                                                                                                                                |
| Working Life                         | 5 Years (4 Updates per day)                                                                                                                                                                                                                     |
| Battery                              | 6x550mAh                                                                                                                                                                                                                                        |
| Changeable Battery                   | Battery Pack                                                                                                                                                                                                                                    |
| Operating Temperature                | 0 °C to 30 °C                                                                                                                                                                                                                                   |
| Operating Humidity                   | 30% to 70%                                                                                                                                                                                                                                      |
| Protection Level                     | IP65                                                                                                                                                                                                                                            |
| Certification                        | ROHS, CE, FCC, MIC                                                                                                                                                                                                                              |
| RF Wireless Communication Parameters | Working Frequency: System Throughout: 2402Mhz to 2480Mhz Up to 18,000 labels per hour                                                                                                                                                           |
| Included Accessories                 | TBC                                                                                                                                                                                                                                             |
| Optional Accessories                 | TBC                                                                                                                                                                                                                                             |
| Warranty Period                      | 2 Year Warranty                                                                                                                                                                                                                                 |
| Technical Support                    | Lifetime                                                                                                                                                                                                                                        |