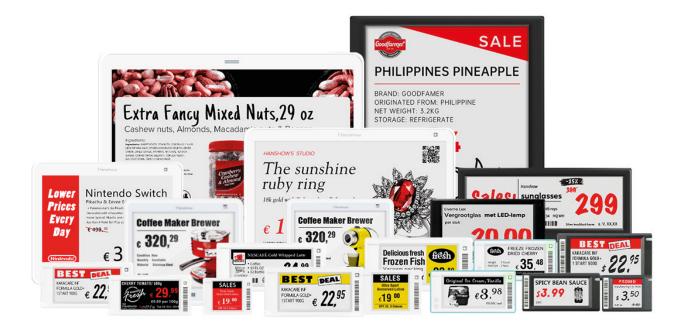

### **Wide Range of Solutions**

From supermarkets to clothes stores to canteens and everything in between, these displays are available in a wide range of shapes and sizes to suit any industry sector. There is even an IP67-rated waterproof version for applications such as seafood tanks, and a frost-proof version that can operate at temperatures as low as -25oC for use in freezers.

### Examples