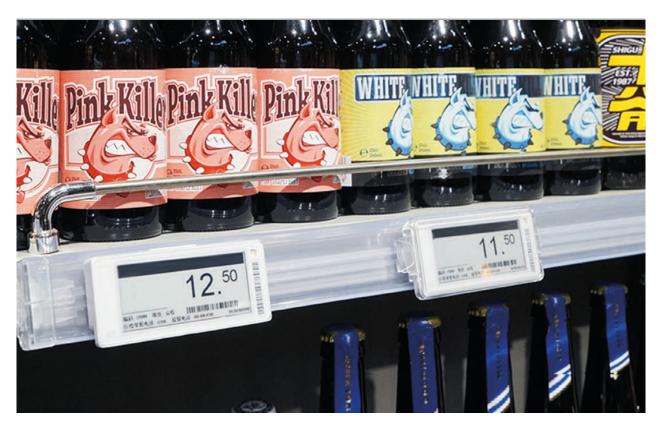

### **Sureview Electronic Shelf Labels**

### What are Electronic Shelf Labels (ESLs)?

Electronic shelf label systems are used to display and automatically update product pricing shown on shelves. They are typically comprised of three components:

#### **Tri-Colour E-Paper Displays**

Utilising e-paper technology, these durable displays have an ultra-wide viewing angle and extremely low power consumption. Plus, with three colour options available for content (black/white/yellow or black/white/red), you can add eye-catching colour to your shelf labels.

### **Multi-Coloured LED Light**

Able to flash in 7 different colours, the built-in LED light helps staff to navigate to specific ESL locations quickly, such as when picking products to fulfil online orders or when identifying items that are out-of-stock.