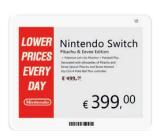

#### **Multiple Pages**

Each display can have up to 7 different pages, giving you the flexibility to show more than just price. For instance, choose between showing standard pricing, promotions, out-of-stock notices, interactive QR codes, real-time stock inventory, order status and more. Staff can then easily switch between these pages using PDA devices.