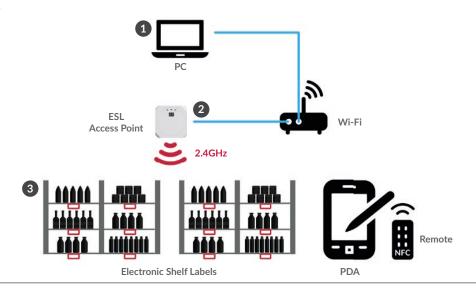

### What are Electronic Shelf Labels (ESLs)?

Electronic shelf label systems are used to display and automatically update product pricing shown on shelves. They are typically comprised of three components:

- 1. Label management software
- 2. Communication controllers
- 3. E-paper display modules

The label management software provides an intuitive way for users to easily manage pricing and stock information for every product across their entire network of stores. This information is then sent to the communication controller via Wi-Fi before being transmitted to the e-paper display modules via a private 2.G Wi-Fi signal for ultimate data transfer security. Updates are automatically rolled out across the shop floor instantly.

#### **How ESLs Work**