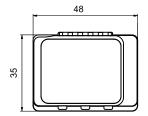

## **SUREWIW**

ESL-G-Type 1.5"

|                                      | 1.5*                                                                                                                                                                                                                                            |
|--------------------------------------|-------------------------------------------------------------------------------------------------------------------------------------------------------------------------------------------------------------------------------------------------|
| Unit Size (WxHxD mm)                 | 48x35x13                                                                                                                                                                                                                                        |
| Display Area (mm)                    | 27x27                                                                                                                                                                                                                                           |
| Resolution                           | 200x200                                                                                                                                                                                                                                         |
| Net Weight (g)                       | 21.7                                                                                                                                                                                                                                            |
| Case Colour                          | White or customised                                                                                                                                                                                                                             |
| DPI                                  | 188                                                                                                                                                                                                                                             |
| Display Colour                       | BWR, BWY                                                                                                                                                                                                                                        |
| NFC                                  | "N" means the ESL with NFC function.  1. Complies with ISO/IEC 14443 TypeA standard  2. Supports NFC NDEF data format with 200 bytes writable memory  3. Communication distance is reachable maximum 10mm  4. Batch update of the same template |
| Multiple Pages                       | 4 Pages                                                                                                                                                                                                                                         |
| LED Flash                            | Red, Blue, Green                                                                                                                                                                                                                                |
| Working Life                         | 3 Years (4 Updates per day)                                                                                                                                                                                                                     |
| Battery                              | 1x550mAh                                                                                                                                                                                                                                        |
| Changeable Battery                   | Battery Pack                                                                                                                                                                                                                                    |
| Operating Temperature                | 0 °C to 30 °C                                                                                                                                                                                                                                   |
| Operating Humidity                   | 30% to 70%                                                                                                                                                                                                                                      |
| Protection Level                     | IP54                                                                                                                                                                                                                                            |
| Certification                        | ROHS, CE, FCC, MIC                                                                                                                                                                                                                              |
| RF Wireless Communication Parameters | Working Frequency: System Throughout: 2402Mhz to 2480Mhz Up to 18,000 labels per hour                                                                                                                                                           |
| Included Accessories                 | TBC                                                                                                                                                                                                                                             |
| Optional Accessories                 | TBC                                                                                                                                                                                                                                             |
| Warranty Period                      | 2 Year Warranty                                                                                                                                                                                                                                 |
| Technical Support                    | Lifetime                                                                                                                                                                                                                                        |