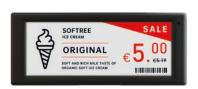

#### **Tri-Colour E-Paper Displays**

Utilising e-paper technology, these durable displays have an ultra-wide viewing angle and extremely low power consumption. Plus, with three colour options available for content (black/white/yellow or black/white/red), you can add eye-catching colour to your shelf labels.

#### **Multiple Pages**

Each display can have up to 7 different pages, giving you the flexibility to show more than just price. For instance, choose between showing standard pricing, promotions, out-of-stock notices, interactive QR codes, real-time stock inventory, order status and more. Staff can then easily switch between these pages using PDA devices.