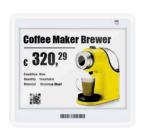

#### **Multiple Pages**

Each display can have up to 7 different pages, giving you the flexibility to show more than just price. For instance, choose between showing standard pricing, promotions, out-of-stock notices, interactive QR codes, real-time stock inventory, order status and more. Staff can then easily switch between these pages using PDA devices.

ESL-G-Type 4.2"

|                                      | 4.2*                                                                                                                                                                                                                                         |
|--------------------------------------|----------------------------------------------------------------------------------------------------------------------------------------------------------------------------------------------------------------------------------------------|
| Unit Size (WxHxD mm)                 | 101x92x11.4                                                                                                                                                                                                                                  |
| Display Area (mm)                    | 84.8x63.6                                                                                                                                                                                                                                    |
| Resolution                           | 400x300                                                                                                                                                                                                                                      |
| Net Weight (g)                       | 102                                                                                                                                                                                                                                          |
| Case Colour                          | White or customised                                                                                                                                                                                                                          |
| DPI                                  | 120                                                                                                                                                                                                                                          |
| Display Colour                       | BWR, BWY                                                                                                                                                                                                                                     |
| NFC                                  | "N" means the ESL with NFC function.  1. Complies with ISO/IEC 14443 TypeA standard 2. Supports NFC NDEF data format with 200 bytes writable memory 3. Communication distance is reachable maximum 10mm 4. Batch update of the same template |
| Multiple Pages                       | 4 Pages                                                                                                                                                                                                                                      |
| LED Flash                            | Red, Blue, Green                                                                                                                                                                                                                             |
| Working Life                         | 5 Years (4 Updates per day)                                                                                                                                                                                                                  |
| Battery                              | 4x550mAh                                                                                                                                                                                                                                     |
| Changeable Battery                   | Battery Pack                                                                                                                                                                                                                                 |
| Operating Temperature                | 0 °C to 30 °C                                                                                                                                                                                                                                |
| Operating Humidity                   | 30% to 70%                                                                                                                                                                                                                                   |
| Protection Level                     | IP65                                                                                                                                                                                                                                         |
| Certification                        | ROHS, CE, FCC, MIC                                                                                                                                                                                                                           |
| RF Wireless Communication Parameters | Working Frequency: System Throughout: 2402Mhz to 2480Mhz Up to 18,000 labels per hour                                                                                                                                                        |
| Included Accessories                 | TBC                                                                                                                                                                                                                                          |
| Optional Accessories                 | TBC                                                                                                                                                                                                                                          |
| Warranty Period                      | 2 Year Warranty                                                                                                                                                                                                                              |
| Technical Support                    | Lifetime                                                                                                                                                                                                                                     |