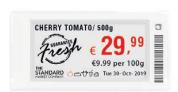

#### **Tri-Colour E-Paper Displays**

Utilising e-paper technology, these durable displays have an ultra-wide viewing angle and extremely low power consumption. Plus, with three colour options available for content (black/white/yellow or black/white/red), you can add eye-catching colour to your shelf labels.

### **Multi-Coloured LED Light**

Able to flash in 7 different colours, the built-in LED light helps staff to navigate to specific ESL locations quickly, such as when picking products to fulfil online orders or when identifying items that are out-of-stock.

#### **Multiple Pages**

Each display can have up to 7 different pages, giving you the flexibility to show more than just price. For instance, choose between showing standard pricing, promotions, out-of-stock notices, interactive QR codes, real-time stock inventory, order status and more. Staff can then easily switch between these pages using PDA devices.