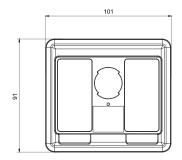

ESL-G-Type 4.2"

|                                      | 4.2*                                                                                                                                                                                                                                         |
|--------------------------------------|----------------------------------------------------------------------------------------------------------------------------------------------------------------------------------------------------------------------------------------------|
| Unit Size (WxHxD mm)                 | 101x92x11.4                                                                                                                                                                                                                                  |
| Display Area (mm)                    | 84.8x63.6                                                                                                                                                                                                                                    |
| Resolution                           | 400x300                                                                                                                                                                                                                                      |
| Net Weight (g)                       | 102                                                                                                                                                                                                                                          |
| Case Colour                          | White or customised                                                                                                                                                                                                                          |
| DPI                                  | 120                                                                                                                                                                                                                                          |
| Display Colour                       | BWR, BWY                                                                                                                                                                                                                                     |
| NFC                                  | "N" means the ESL with NFC function.  1. Complies with ISO/IEC 14443 TypeA standard 2. Supports NFC NDEF data format with 200 bytes writable memory 3. Communication distance is reachable maximum 10mm 4. Batch update of the same template |
| Multiple Pages                       | 4 Pages                                                                                                                                                                                                                                      |
| LED Flash                            | Red, Blue, Green                                                                                                                                                                                                                             |
| Working Life                         | 5 Years (4 Updates per day)                                                                                                                                                                                                                  |
| Battery                              | 4x550mAh                                                                                                                                                                                                                                     |
| Changeable Battery                   | Battery Pack                                                                                                                                                                                                                                 |
| Operating Temperature                | 0 °C to 30 °C                                                                                                                                                                                                                                |
| Operating Humidity                   | 30% to 70%                                                                                                                                                                                                                                   |
| Protection Level                     | IP65                                                                                                                                                                                                                                         |
| Certification                        | ROHS, CE, FCC, MIC                                                                                                                                                                                                                           |
| RF Wireless Communication Parameters | Working Frequency: System Throughout: 2402Mhz to 2480Mhz Up to 18,000 labels per hour                                                                                                                                                        |
| Included Accessories                 | TBC                                                                                                                                                                                                                                          |
| Optional Accessories                 | TBC                                                                                                                                                                                                                                          |
| Warranty Period                      | 2 Year Warranty                                                                                                                                                                                                                              |
| Technical Support                    | Lifetime                                                                                                                                                                                                                                     |