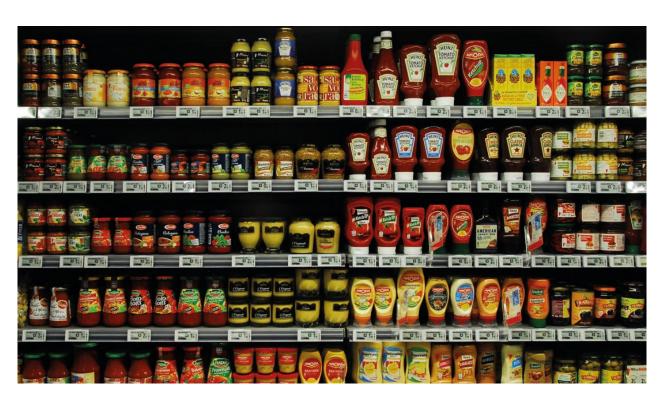

### **Wide Range of Solutions**

From supermarkets to clothes stores to canteens and everything in between, these displays are available in a wide range of shapes and sizes to suit any industry sector. There is even an IP67-rated waterproof version for applications such as seafood tanks, and a frost-proof version that can operate at temperatures as low as -25oC for use in freezers.

#### **Automatic Pricing Updates**

Automatically update the pricing of your whole product range across an entire network of stores from one centralised location, helping you to save on manual labour costs and ensuring total price accuracy.

#### **Rapid Update Speed**

With an incredible update speed of up to 18,000 ESLs per hour, pricing updates can be rolled out rapidly. This enables much more dynamic pricing strategies and promotions, reducing food waste and ensuring you can react quickly to competitor/market changes.