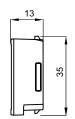

## **SUREWIW**

ESL-G-Type 1.5"

|                                      | 1.5*                                                                                                                                                                                                                                            |
|--------------------------------------|-------------------------------------------------------------------------------------------------------------------------------------------------------------------------------------------------------------------------------------------------|
| Unit Size (WxHxD mm)                 | 48x35x13                                                                                                                                                                                                                                        |
| Display Area (mm)                    | 27x27                                                                                                                                                                                                                                           |
| Resolution                           | 200x200                                                                                                                                                                                                                                         |
| Net Weight (g)                       | 21.7                                                                                                                                                                                                                                            |
| Case Colour                          | White or customised                                                                                                                                                                                                                             |
| DPI                                  | 188                                                                                                                                                                                                                                             |
| Display Colour                       | BWR, BWY                                                                                                                                                                                                                                        |
| NFC                                  | "N" means the ESL with NFC function.  1. Complies with ISO/IEC 14443 TypeA standard  2. Supports NFC NDEF data format with 200 bytes writable memory  3. Communication distance is reachable maximum 10mm  4. Batch update of the same template |
| Multiple Pages                       | 4 Pages                                                                                                                                                                                                                                         |
| LED Flash                            | Red, Blue, Green                                                                                                                                                                                                                                |
| Working Life                         | 3 Years (4 Updates per day)                                                                                                                                                                                                                     |
| Battery                              | 1x550mAh                                                                                                                                                                                                                                        |
| Changeable Battery                   | Battery Pack                                                                                                                                                                                                                                    |
| Operating Temperature                | 0 °C to 30 °C                                                                                                                                                                                                                                   |
| Operating Humidity                   | 30% to 70%                                                                                                                                                                                                                                      |
| Protection Level                     | IP54                                                                                                                                                                                                                                            |
| Certification                        | ROHS, CE, FCC, MIC                                                                                                                                                                                                                              |
| RF Wireless Communication Parameters | Working Frequency: System Throughout: 2402Mhz to 2480Mhz Up to 18,000 labels per hour                                                                                                                                                           |
| Included Accessories                 | TBC                                                                                                                                                                                                                                             |
| Optional Accessories                 | TBC                                                                                                                                                                                                                                             |
| Warranty Period                      | 2 Year Warranty                                                                                                                                                                                                                                 |
| Technical Support                    | Lifetime                                                                                                                                                                                                                                        |