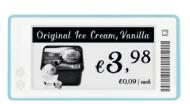

### Examples

#### **Tri-Colour E-Paper Displays**

Utilising e-paper technology, these durable displays have an ultra-wide viewing angle and extremely low power consumption. Plus, with three colour options available for content (black/white/yellow or black/white/red), you can add eye-catching colour to your shelf labels.