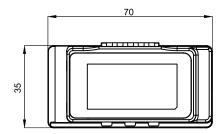

ESL-G-Type 2.1"

|                                      | 2.1°                                                                                                                                                                                                                                            |
|--------------------------------------|-------------------------------------------------------------------------------------------------------------------------------------------------------------------------------------------------------------------------------------------------|
| Unit Size (WxHxD mm)                 | 70x35x13.2                                                                                                                                                                                                                                      |
| Display Area (mm)                    | 48.6x23.7                                                                                                                                                                                                                                       |
| Resolution                           | 250x122                                                                                                                                                                                                                                         |
| Net Weight (g)                       | 36                                                                                                                                                                                                                                              |
| Case Colour                          | White or customised                                                                                                                                                                                                                             |
| DPI                                  | 131                                                                                                                                                                                                                                             |
| Display Colour                       | BWR, BWY                                                                                                                                                                                                                                        |
| NFC                                  | "N" means the ESL with NFC function.  1. Complies with ISO/IEC 14443 TypeA standard  2. Supports NFC NDEF data format with 200 bytes writable memory  3. Communication distance is reachable maximum 10mm  4. Batch update of the same template |
| Multiple Pages                       | 4 Pages                                                                                                                                                                                                                                         |
| LED Flash                            | Red, Blue, Green                                                                                                                                                                                                                                |
| Working Life                         | 5 Years (4 Updates per day)                                                                                                                                                                                                                     |
| Battery                              | 2x550mAh                                                                                                                                                                                                                                        |
| Changeable Battery                   | Battery Pack                                                                                                                                                                                                                                    |
| Operating Temperature                | 0 °C to 30 °C                                                                                                                                                                                                                                   |
| Operating Humidity                   | 30% to 70%                                                                                                                                                                                                                                      |
| Protection Level                     | IP54                                                                                                                                                                                                                                            |
| Certification                        | ROHS, CE, FCC, MIC                                                                                                                                                                                                                              |
| RF Wireless Communication Parameters | Working Frequency: System Throughout: 2402Mhz to 2480Mhz Up to 18,000 labels per hour                                                                                                                                                           |
| Included Accessories                 | TBC                                                                                                                                                                                                                                             |
| Optional Accessories                 | TBC                                                                                                                                                                                                                                             |
| Warranty Period                      | 2 Year Warranty                                                                                                                                                                                                                                 |
| Technical Support                    | Lifetime                                                                                                                                                                                                                                        |