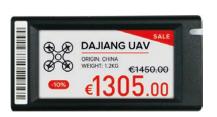

#### **Multiple Pages**

Each display can have up to 7 different pages, giving you the flexibility to show more than just price. For instance, choose between showing standard pricing, promotions, out-of-stock notices, interactive QR codes, real-time stock inventory, order status and more. Staff can then easily switch between these pages using PDA devices.