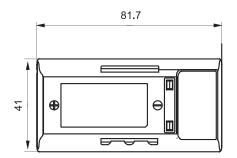

ESL-G-Type 2.6"

|                                      | 2.6"                                                                                                                                                                                                                                         |
|--------------------------------------|----------------------------------------------------------------------------------------------------------------------------------------------------------------------------------------------------------------------------------------------|
| Unit Size (WxHxD mm)                 | 84x41x13.1                                                                                                                                                                                                                                   |
| Display Area (mm)                    | 60.1x30.7                                                                                                                                                                                                                                    |
| Resolution                           | 296x152                                                                                                                                                                                                                                      |
| Net Weight (g)                       | 43                                                                                                                                                                                                                                           |
| Case Colour                          | White or customised                                                                                                                                                                                                                          |
| DPI                                  | 125                                                                                                                                                                                                                                          |
| Display Colour                       | BWR, BWY                                                                                                                                                                                                                                     |
| NFC                                  | "N" means the ESL with NFC function.  1. Complies with ISO/IEC 14443 TypeA standard 2. Supports NFC NDEF data format with 200 bytes writable memory 3. Communication distance is reachable maximum 10mm 4. Batch update of the same template |
| Multiple Pages                       | 4 Pages                                                                                                                                                                                                                                      |
| LED Flash                            | Red, Blue, Green                                                                                                                                                                                                                             |
| Working Life                         | 5 Years (4 Updates per day)                                                                                                                                                                                                                  |
| Battery                              | 2x550mAh                                                                                                                                                                                                                                     |
| Changeable Battery                   | Battery Pack                                                                                                                                                                                                                                 |
| Operating Temperature                | 0 °C to 30 °C                                                                                                                                                                                                                                |
| Operating Humidity                   | 30% to 70%                                                                                                                                                                                                                                   |
| Protection Level                     | IP54                                                                                                                                                                                                                                         |
| Certification                        | ROHS, CE, FCC, MIC                                                                                                                                                                                                                           |
| RF Wireless Communication Parameters | Working Frequency: System Throughout: 2402Mhz to 2480Mhz Up to 18,000 labels per hour                                                                                                                                                        |
| Included Accessories                 | TBC                                                                                                                                                                                                                                          |
| Optional Accessories                 | TBC                                                                                                                                                                                                                                          |
| Warranty Period                      | 2 Year Warranty                                                                                                                                                                                                                              |
| Technical Support                    | Lifetime                                                                                                                                                                                                                                     |