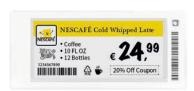

|
| Warranty Period                      | 2 Year Warranty                                                                                                                                                                                                                              |
| Technical Support                    | Lifetime                                                                                                                                                                                                                                     |







ESL-G-Type 2.9"







|                                      | 2.9"                                                                                                                                                                                                                                         |
|--------------------------------------|----------------------------------------------------------------------------------------------------------------------------------------------------------------------------------------------------------------------------------------------|
| Unit Size (WxHxD mm)                 | 91x41x13.1