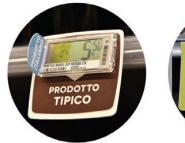

### **Wide Range of Solutions**

From supermarkets to clothes stores to canteens and everything in between, these displays are available in a wide range of shapes and sizes to suit any industry sector. There is even an IP67-rated waterproof version for applications such as seafood tanks, and a frost-proof version that can operate at temperatures as low as -25oC for use in freezers.