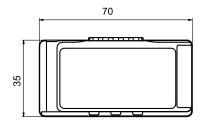

ESL-G-Type 2.1"

|                                      | 2.1°                                                                                                                                                                                                                                            |
|--------------------------------------|-------------------------------------------------------------------------------------------------------------------------------------------------------------------------------------------------------------------------------------------------|
| Unit Size (WxHxD mm)                 | 70x35x13.2                                                                                                                                                                                                                                      |
| Display Area (mm)                    | 48.6x23.7                                                                                                                                                                                                                                       |
| Resolution                           | 250x122                                                                                                                                                                                                                                         |
| Net Weight (g)                       | 36                                                                                                                                                                                                                                              |
| Case Colour                          | White or customised                                                                                                                                                                                                                             |
| DPI                                  | 131                                                                                                                                                                                                                                             |
| Display Colour                       | BWR, BWY                                                                                                                                                                                                                                        |
| NFC                                  | "N" means the ESL with NFC function.  1. Complies with ISO/IEC 14443 TypeA standard  2. Supports NFC NDEF data format with 200 bytes writable memory  3. Communication distance is reachable maximum 10mm  4. Batch update of the same template |
| Multiple Pages                       | 4 Pages                                                                                                                                                                                                                                         |
| LED Flash                            | Red, Blue, Green                                                                                                                                                                                                                                |
| Working Life                         | 5 Years (4 Updates per day)                                                                                                                                                                                                                     |
| Battery                              | 2x550mAh                                                                                                                                                                                                                                        |
| Changeable Battery                   | Battery Pack                                                                                                                                                                                                                                    |
| Operating Temperature                | 0 °C to 30 °C                                                                                                                                                                                                                                   |
| Operating Humidity                   | 30% to 70%                                                                                                                                                                                                                                      |
| Protection Level                     | IP54                                                                                                                                                                                                                                            |
| Certification                        | ROHS, CE, FCC, MIC                                                                                                                                                                                                                              |
| RF Wireless Communication Parameters | Working Frequency: System Throughout: 2402Mhz to 2480Mhz Up to 18,000 labels per hour                                                                                                                                                           |
| Included Accessories                 | TBC                                                                                                                                                                                                                                             |
| Optional Accessories                 | TBC                                                                                                                                                                                                                                             |
| Warranty Period                      | 2 Year Warranty                                                                                                                                                                                                                                 |
| Technical Support                    | Lifetime                                                                                                                                                                                                                                        |