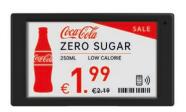

#### **Tri-Colour E-Paper Displays**

Utilising e-paper technology, these durable displays have an ultra-wide viewing angle and extremely low power consumption. Plus, with three colour options available for content (black/white/yellow or black/white/red), you can add eye-catching colour to your shelf labels.

#### **Multiple Pages**

Each display can have up to 7 different pages, giving you the flexibility to show more than just price. For instance, choose between showing standard pricing, promotions, out-of-stock notices, interactive QR codes, real-time stock inventory, order status and more. Staff can then easily switch between these pages using PDA devices.