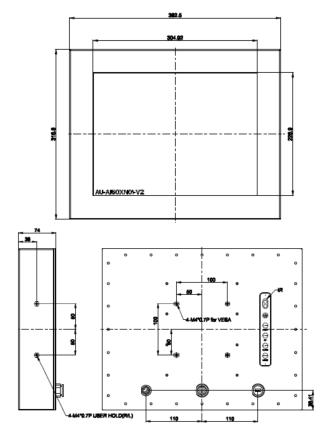

#### MECHANICAL DRAWING

With a bright 350 candela LED backlight screen along with an optional transflective panel, this screen can be used in the brightest of conditions.

| FEATURE                     | DESCRIPTION                          |                                         |
|-----------------------------|--------------------------------------|-----------------------------------------|
|                             |                                      |                                         |
| Panel                       | Cell Type                            | TFT LCD Anti-glare                      |
|                             | Native Resolution                    | 1024 x 768                              |
|                             | Brightness                           | 350 cd/m <sup>2</sup>                   |
|                             | Contrast                             | 700:1                                   |
|                             | Response Time                        | ≤ 12 ms                                 |
|                             | Viewing Angle                        | H. 140 (-70° ~ +70°)                    |
|                             |                                      | V. 125 (-60° ~ +65°)                    |
|                             | Light Source                         | LED backlit, Life 35,000 hours (typ.)   |
| Inputs                      | VGA                                  | 15 Pin Female D-Sub                     |
|                             | Audio                                | PC Audio (Stereo headphone jack)        |
| Power                       | Input                                | 90~260V AC                              |
|                             | Power Adapter                        | 12V AC/DC                               |
| Environmental<br>Parameters | Temperature,<br>ambient<br>operating | 0°c to 50°c                             |
|                             | Humidity,<br>ambient<br>operating    | 10% to 90% (Non-condensing)             |
| Physical<br>Dimensions      | Dimensions                           | 395.5mm (W) x 316.8mm (H) x<br>74mm (D) |
|                             | Weight                               | 4kg                                     |
| Touch control               | Resistive                            | Optional                                |
|                             | Capacitive                           | Optional                                |
|                             | Surface Acoustic<br>Wave             | Optional                                |
|                             | Infrared                             | Optional                                |
|                             | Protective glass                     | Optional                                |