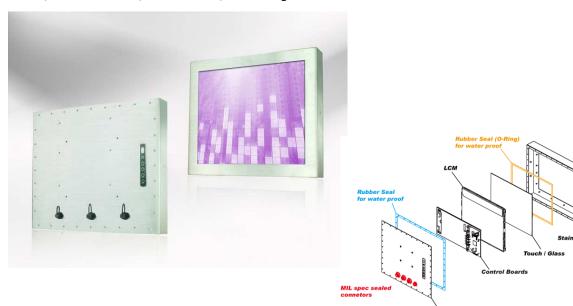

#### **BRIEF PRODUCT DESCRIPTION**

With IP66 Full Stainless Steel protection, the FCH1505S provides complete protection against outside contact with internal electronic or electrical components, protection against harmful deposits of dust, and strong water jets being squirted from any direction against the enclosure.

With a bright 350 candela LED backlight screen along with an optional transflective panel, this screen can be used in the brightest of conditions.

| FEATURE                     | DESCRIPTION                          |                                         |
|-----------------------------|--------------------------------------|-----------------------------------------|
|                             |                                      |                                         |
| Panel                       | Cell Type                            | TFT LCD Anti-glare                      |
|                             | Native Resolution                    | 1024 x 768                              |
|                             | Brightness                           | 350 cd/m <sup>2</sup>                   |
|                             | Contrast                             | 700:1                                   |
|                             | Response Time                        | ≤ 12 ms                                 |
|                             | Viewing Angle                        | H. 140 (-70° ~ +70°)                    |
|                             |                                      | V. 125 (-60° ~ +65°)                    |
|                             | Light Source                         | LED backlit, Life 35,000 hours (typ.)   |
| Inputs                      | VGA                                  | 15 Pin Female D-Sub                     |
|                             | Audio                                | PC Audio (Stereo headphone jack)        |
| Power                       | Input                                | 90~260V AC                              |
|                             | Power Adapter                        | 12V AC/DC                               |
| Environmental<br>Parameters | Temperature,<br>ambient<br>operating | 0°c to 50°c                             |
|                             | Humidity,<br>ambient<br>operating    | 10% to 90% (Non-condensing)             |
| Physical<br>Dimensions      | Dimensions                           | 395.5mm (W) x 316.8mm (H) x<br>74mm (D) |
|                             | Weight                               | 4kg                                     |
| Touch control               | Resistive                            | Optional                                |
|                             | Capacitive                           | Optional                                |
|                             | Surface Acoustic<br>Wave             | Optional                                |
|                             | Infrared                             | Optional                                |
|                             | Protective glass                     | Optional                                |