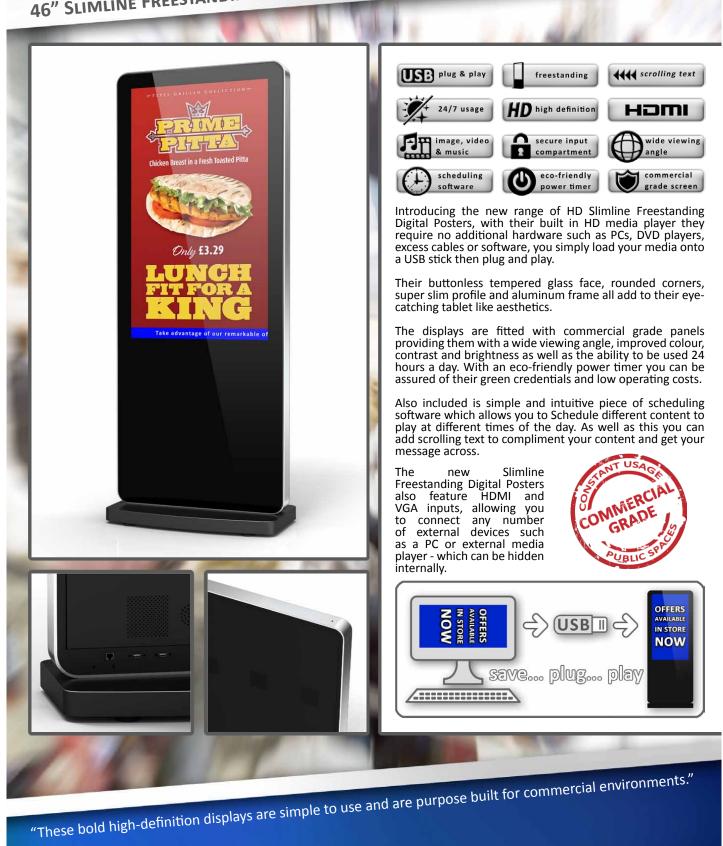

# 46" SLIMLINE FREESTANDING DIGITAL POSTER

"Their buttonless tempered glass face, rounded corners, super slim profile and aluminum frame all add to